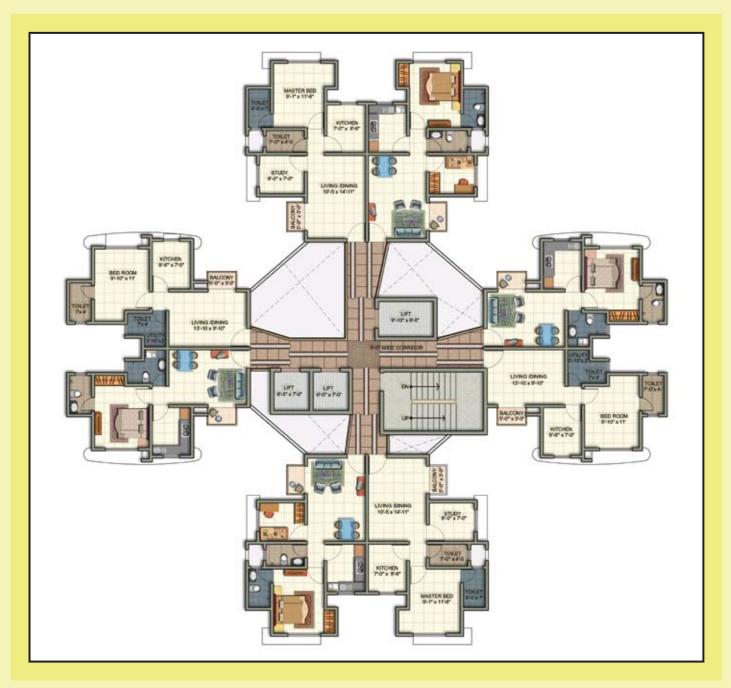

## **BUILDING LAYOUT**

TYPE 1 - 1BHK & 1.5BHK

TYPE 2 - 2BHK & 3BHK

# ZONE I - LAYOUT