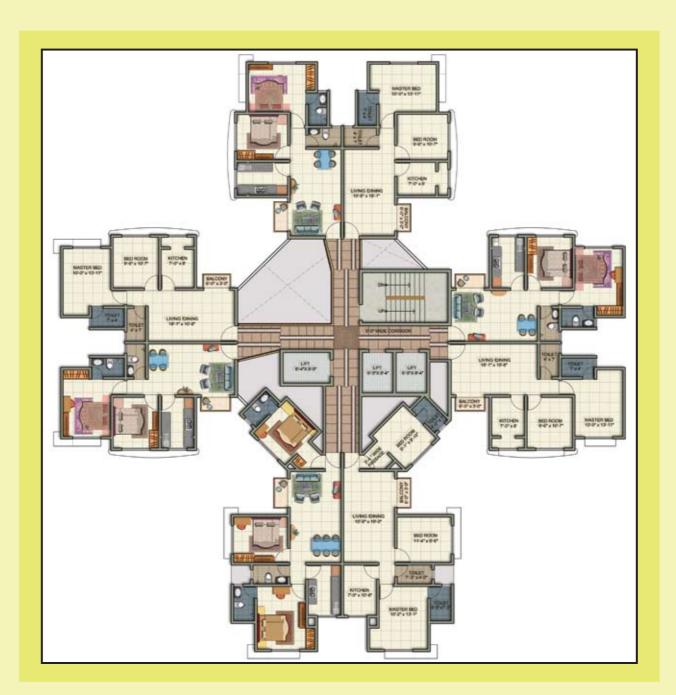

## **BUILDING LAYOUT**

TYPE 1 - 1BHK & 1.5BHK

TYPE 2 - 2BHK & 3BHK

# ZONE I - LAYOUT